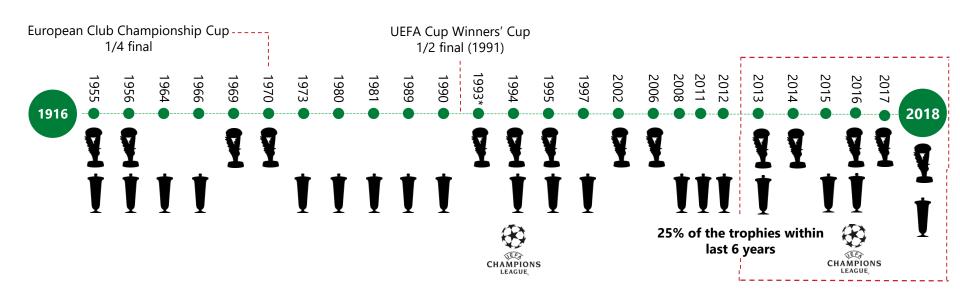

# LEGIA WARSAW

**LED** boards





### 102 years of tradition





### Reach of Legia Warsaw

Total attendance in all competitions in the season 2017/18

431 674

The highest attendance in the season 2017/18 **25 980** 

The average attendance in the Ekstraklasa

17 267 (2017/18)

320 000 Fan Cards





7 000 000 hits per month



You Tube

**104 113** subscription, average 38 000 views



**Mobile App** 

**36 000** active users



**Facebook** 

**977 511** likes



Post reach

**7 000 000** people per month



**Twitter** 

**292 000** followers



Instagram

**141 000** followers



LinkedIn

2 900 followers



We cooperate with





Main Sponsor

Official

Partner







Official Sponsor





























LSS



































## TV audience Season 2017 / 18

#### **Qualifications to the European Cups:**

Legia vs. IFK M