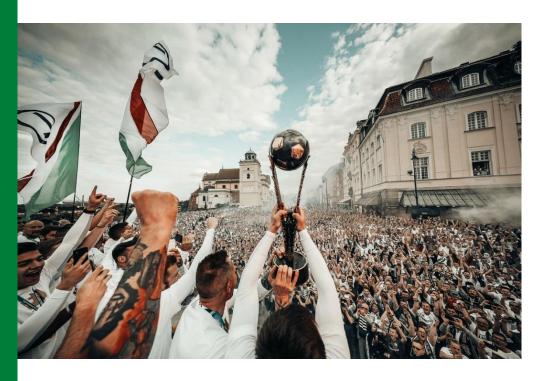

# LEGIA WARSAW

**LED** boards





### 102 years of tradition





### Reach of Legia Warsaw

Total attendance in all competitions in the season 2017/18

431 674

The highest attendance in the season 2017/18 **25 980** 

The average attendance in the Ekstraklasa

17 267 (2017/18)

320 000 Fan Cards





7 000 000 hits per month



You Tube

**104 113** subscription, average 38 000 views



**Mobile App** 

**36 000** active users



**Facebook** 

**977 511** likes



Post reach

**7 000 000** people per month



**Twitter** 

**292 000** followers



Instagram

**141 000** followers



LinkedIn

2 900 followers



We cooperate with





Main Sponsor

Official

Partner







Official Sponsor





























LSS



































## TV audience Season 2017 / 18

#### **Qualifications to the E